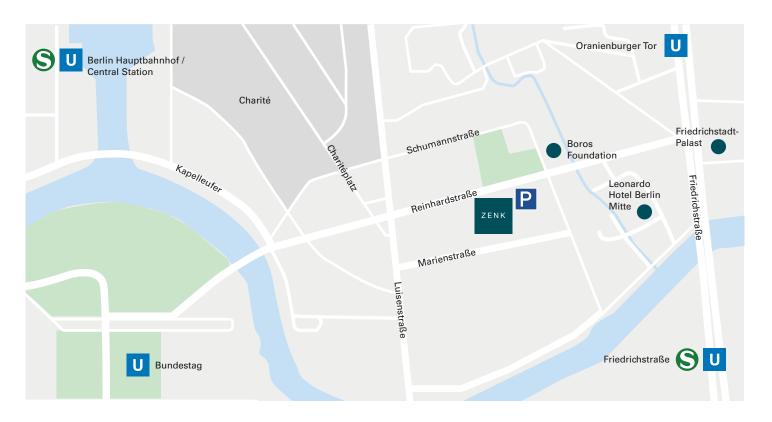

### ZENK Rechtsanwälte Partnerschaft mbB

The entrance to our premises is located behind the portal with the inscription "Residenz am Deutschen Theater", at Reinhardtstraße 29.

#### Arrival by car/parking

Please use the "PARK ONE" underground parking garage directly next to our office (Reinhardtstraße 27a, 10117 Berlin, 1.50 EUR/30 minutes).

## Arrival by train/public transport

Our premises are within walking distance (15 minutes) from Berlin Central Station.

Alternative: Take the bus no. 147 (direction "S Ostbahnhof") or bus no. 245 (direction "S+U Friedrichstraße") to "Deutsches Theater" or the S-Bahn (e.g. S5, S7, S9) to "Friedrichstraße" station.

It takes 10 minutes walking from "Friedrichstraße" station to get to our premises. Another station within walking distance is "Oranienburger Tor" station (U6, Tram 12, Tram M1).

#### Hotels

You will find the "LEONARDO Hotel Berlin Mitte" close to our premises and many other hotels along "Friedrichstraße".